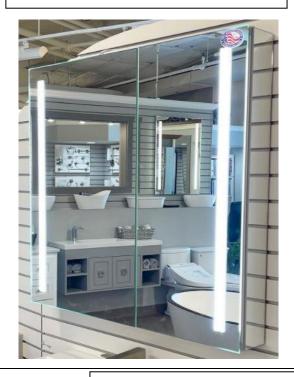

# **LED MEDICINE CABINET**

MODEL#: PHA 4530-2DOC (2)

# **PHAROS COLLECTION**

### **FEATURES:**

- ONE 24X30" FULLY MIRRORED LED DOOR. ONE 21X30" FULLY MIRRORED LED DOOR.
- THREE ADJUSTABLE 3/8" THICK HIGH POLISHED GLASS SHELVES. BEHIND DOORS.
- INFINITELY ADJUSTABLE SHELVING WITH LOCKDOWN MECHANISM (NO HOLES IN CABINET).
- 6000K (COOL WHITE) OR 3500K (WARM WHITE).
- BRIGHTNESS: 3300 LUMENS.
- JUNCTION BOX INCLUDED.
- LEFT DOOR HINGED LEFT, RIGHT DOOR HINGE RIGHT.
- 165-DEGREE PROPRIETARY SOFT CLOSE HEAVY DUTY HINGES.
- FULL GASKET BEHIND DOOR.
- HIGH RESOLUTION SILVER PLATE GLASS MIRRORS FRONT, BACK OF DOOR AND BACK WALL.
- BACK WALL MIRROR FULLY SEALED.

### **MIRROR FINISHES:**

FLAT POLISHED EDGE

**OVERALL SIZE DIMENSION:** 45" WIDE X 30" HIGH X 6 5/8" DEEP

**ROUGH OPENING DIMENSION:** 44 3/8" WIDE X 29 3/8" HIGH X 5 1/2"

DEEP

**DOOR THICKNESS: 13/16"** 